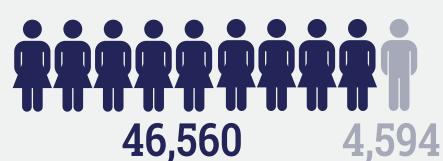

# Supply of Registered Nurses in Connecticut

Data Source: Connecticut Nurse Licensure Program, 2020 and 2022. Published in September 2023.

2020

2022

**Number of Licensed RNs** 

73,339

89,819

**Actively Practicing** 

36,953

Gender



3,173 33,780





Median Age



#### **Race & Ethnicity**

| Count  | Race & Ethnicity                    | Count  | Change       |
|--------|-------------------------------------|--------|--------------|
| 150    | American Indian and Alaska Native   | 240    | <b>+</b> 60% |
| 2,144  | Asian                               | 3,108  | <b>+</b> 45% |
| 3,215  | Black                               | 4,949  | <b>+</b> 54% |
| 2,022  | Hispanic/Latino                     | 3,166  | <b>+</b> 57% |
| 119    | Native Hawaiian or Pacific Islander | 184    | <b>+</b> 55% |
| 29,773 | White                               | 40,046 | <b>+</b> 35% |
| 491    | Other                               | 882    | <b>+</b> 80% |
|        |                                     |        |              |

### **Highest Degree Hel